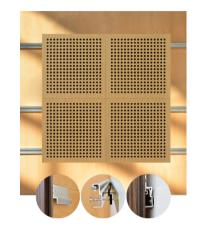

## WBISANB1AANMK2

OAK 20MM PERFORATION

 $47.24'' \times 23.62'' (120 \times 60 \text{ cm})$  panels come in sets of two.  $23.62'' \times 23.62'' (60 \times 60 \text{ cm})$  panels come in sets of four. The number of panels per box is the minimum suggested amount to create the design envisioned by Mikodam.