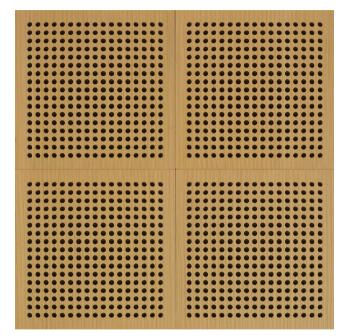

## WBISANB1AANMK2

OAK 20MM PERFORATION

 $47.24'' \times 23.62'' (120 \times 60 \text{ cm})$  panels come in sets of two.  $23.62'' \times 23.62'' (60 \times 60 \text{ cm})$  panels come in sets of four. The number of panels per box is the minimum suggested amount to create the design envisioned by Mikodam.