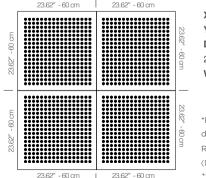

## DIMENSIONS

X : 23.62" - 60 cm
Y : 23.62" - 60 cm
D : 0.71" - 1.8 cm | 7.40" - 18.8 cm (with вох)
2.68" - 6.8 cm (with цент вох)
W : 9.9 lbs - 4.5 kg

\*Perforated surface options with two different
diameters are available.
Rail depth is not included in the measurements.
(Depth of rail: 1" - 2,5 cm)
\*\*Can be used with baseboard upon request.